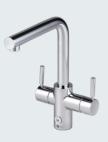

## Instant Hot Water Taps

Choose from a wide range of styles and finishes

#### 3N1 taps

| J Shape   | L Shape   |
|-----------|-----------|
| ✓         | ✓         |
| ✓         | ✓         |
|           |           |
| Push lock | Push lock |
| 1         | ,         |
| V         | <b>✓</b>  |
| 5 Years   | 5 Years   |
| ·         | ·         |
| 5 Years   | 5 Years   |