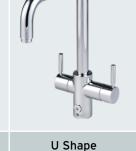

## Instant Hot Water Taps

Choose from a wide range of styles and finishes

#### 3N1 taps

| J Shape   | L Shape   |
|-----------|-----------|
| ✓         | ✓         |
| ✓         | ✓         |
|           |           |
| Push lock | Push lock |
| 1         | ,         |
| V         | <b>✓</b>  |
| 5 Years   | 5 Years   |
| ·         | ·         |
| 5 Years   | 5 Years   |