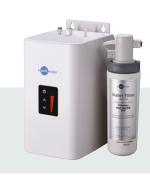

## The NeoTank®

Velvet Black

Rose Gold

Jet Black spout

Specially designed along with our filters to maximise the efficiency and longevity of InSinkErator® taps, the NeoTank® delivers instant steaming hot water. The compact 2.5 litre tank features a digital touch screen thermostat control enabling users to set the water temperature in tank between 88 and 99°C, the perfect temperature for hot drinks.