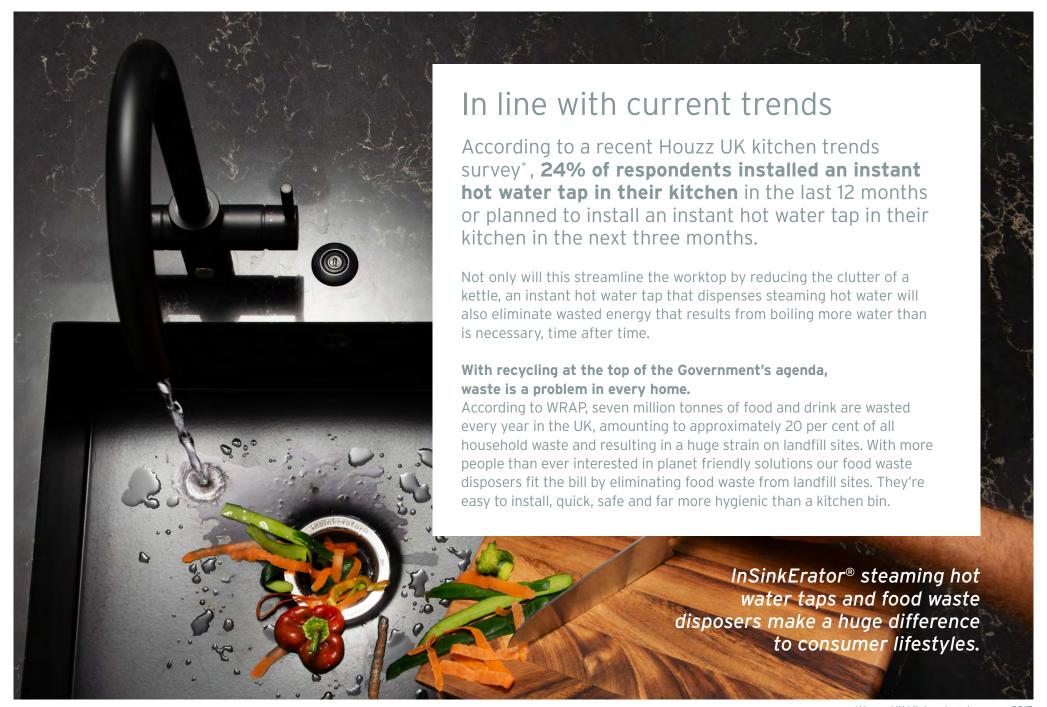

# Increase your green credentials by adding sustainable food waste disposal

InSinkErator® is an active campaigner in the prevention and sustainable disposal of food waste and advises composting wherever possible. Where this option is not practical, an InSinkErator® food waste disposer is the responsible alternative, diverting food waste from landfill where it would contribute to the harmful methane released into the environment.

# A range of food waste disposers to suit every household and lifestyle

People who experience the convenience and hygiene that an InSinkErator® food waste disposer brings to their life very often become advocates for this safe, efficient and sustainable means of dealing with an unpleasant kitchen chore.