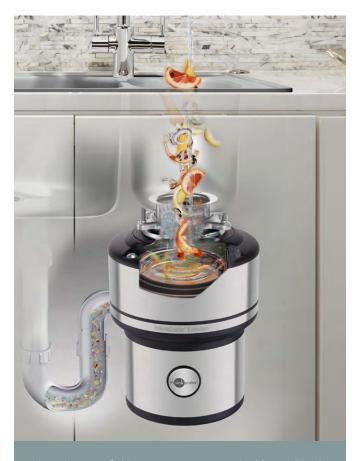

# Increase your green credentials by adding sustainable food waste disposal

InSinkErator® is an active campaigner in the prevention and sustainable disposal of food waste and advises composting wherever possible. Where this option is not practical, an InSinkErator® food waste disposer is the responsible alternative, diverting food waste from landfill where it would contribute to the harmful methane released into the environment.

### The top-of-the-range Evolution 250

Made from premium materials, the Evolution 250 is both powerful and quiet to operate. It features a compact design and is capable of grinding most food types including stringy and fibrous foods in seconds.

- Triple stage stainless steel grinding system
- Power booster circuit with micro-processor increases torque to tackle the most difficult to grind foods
- Evolution-Quiet technology
- Eight-year parts and labour guarantee