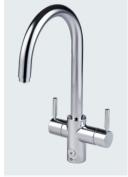

## Instant Hot Water Taps

Choose from a wide range of styles and finishes

### **4N1** Touch taps

J Shape

Polished Chrome

**Brushed Steel** 

Velvet Black

Soap dispenser

| •               | •               | •               |
|-----------------|-----------------|-----------------|
| ✓               | ✓               | ✓               |
| ✓               | ✓               | ✓               |
| Push lock       | Push lock       | Push lock       |
| ✓               | ✓               | ✓               |
| 5 Years         | 5 Years         | 5 Years         |
| 2 Years         | 2 Years         | 2 Years         |
| 409 x 165 x 210 | 362 x 165 x 210 | 300 x 165 x 210 |
|                 |                 |                 |