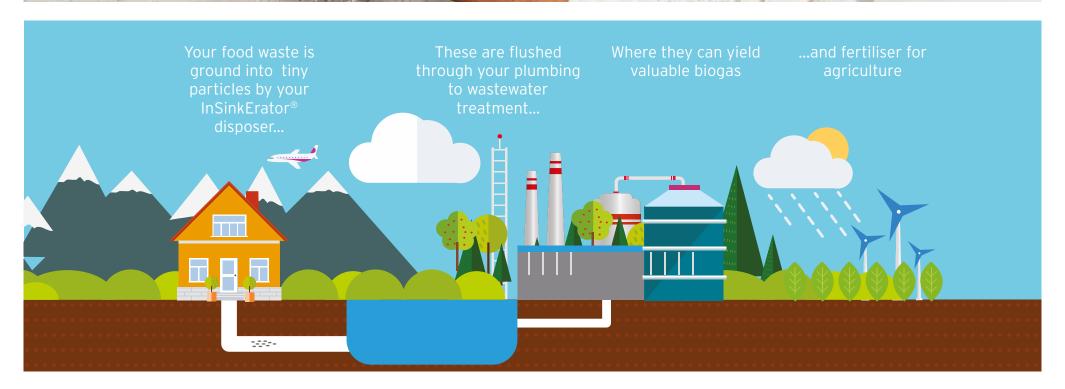

# Increase your green credentials by adding sustainable food waste disposal

InSinkErator® is an active campaigner in the prevention and sustainable disposal of food waste and advises composting wherever possible. Where this option is not practical, an InSinkErator® food waste disposer is the responsible alternative, diverting food waste from landfill where it would contribute to the harmful methane released into the environment.