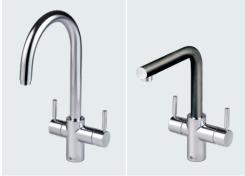

## The award winning InSinkErator® 4N1 Touch

Designed to meet the increased demand for bottled water, the InSinkErator® 4N1 Touch brings convenience and style to any kitchen, eliminating both the kettle and the filter jug, whilst streamlining the kitchen work surface.

- Provides instant hot water at up to 99°C
   the perfect temperature for hot drinks
- Delivers filtered cold water for 30 seconds at the touch of a button
- Dispenses regular hot and cold water one tap does everything
- Available in three shapes and three on trend finishes
- Awarded an Archiproducts Design Award for its concept, innovation, technical quality and functionality
- Can help reduce water wastage in the home and save on the cost of utility bills as you only heat the water you use

## Instant Hot Water Taps

Choose from a wide range of styles and finishes