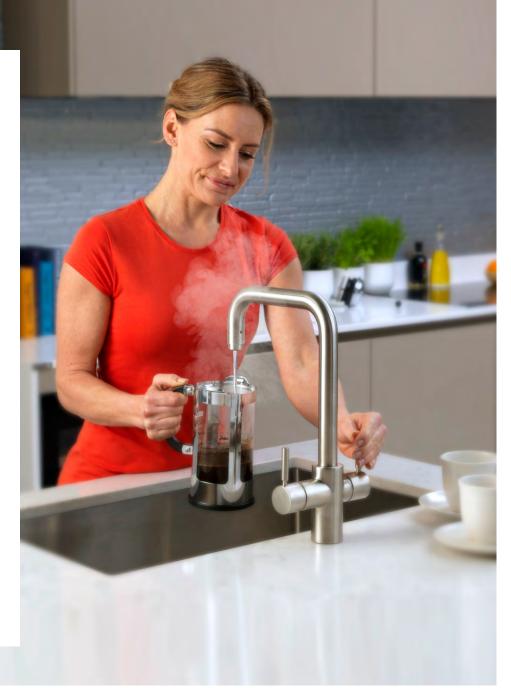

#### They're an immediate talking point

When you're hosting a viewing, an InSinkErator® steaming hot water tap is a great talking point - especially if you're making the coffee!

Convenient technology to reduce the carbon footprint of new homes Hidden under the sink a food waste disposer has practical benefits and can get rid of food waste instantly, hygienically and in a sustainable manner, eliminating any unpleasant odours in the kitchen.

## The award winning InSinkErator® 4N1 Touch

Designed to meet the increased demand for bottled water, the InSinkErator® 4N1 Touch brings convenience and style to any kitchen, eliminating both the kettle and the filter jug, whilst streamlining the kitchen work surface.

- Provides instant hot water at up to 99°C
   the perfect temperature for hot drinks
- Delivers filtered cold water for 30 seconds at the touch of a button
- Dispenses regular hot and cold water one tap does everything
- Available in three shapes and three on trend finishes
- Awarded an Archiproducts Design Award for its concept, innovation, technical quality and functionality
- Can help reduce water wastage in the home and save on the cost of utility bills as you only heat the water you use