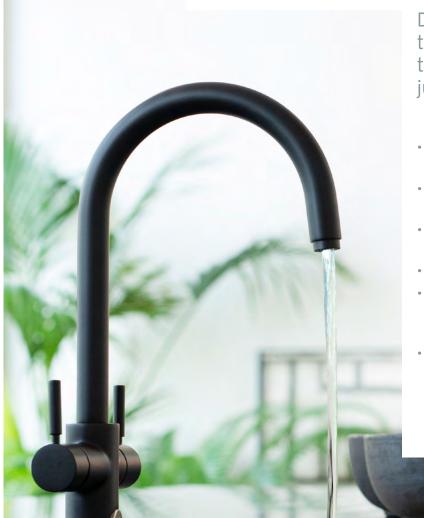

## The award winning InSinkErator® 4N1 Touch

Designed to meet the increased demand for bottled water, the InSinkErator® 4N1 Touch brings convenience and style to any kitchen, eliminating both the kettle and the filter jug, whilst streamlining the kitchen work surface.

- Provides instant hot water at up to 99°C
   the perfect temperature for hot drinks
- Delivers filtered cold water for 30 seconds at the touch of a button
- Dispenses regular hot and cold water one tap does everything
- Available in three shapes and three on trend finishes
- Awarded an Archiproducts Design Award for its concept, innovation, technical quality and functionality
- Can help reduce water wastage in the home and save on the cost of utility bills as you only heat the water you use